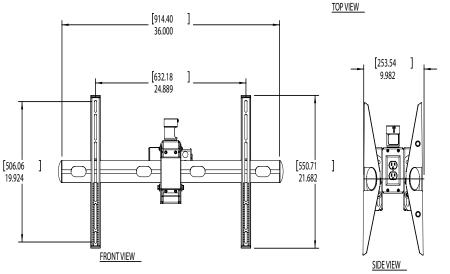

ECM-3763S adapts to 1.5" NPT (not included) and fits a single 37"-63" display

ECM-3763D adapts to 2" NPT (not included) and fits two 37"-63" displays back-to-back

# SPECIFICATIONS

Part Number: ECM-3763S

Part Number: ECM-3763D

Dimensions are in inches and millimeters [mm].