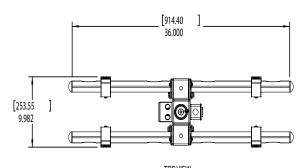

ECM-3763S adapts to 1.5" NPT (not included) and fits a single 37"-63" display

ECM-3763D adapts to 2" NPT (not included) and fits two 37"-63" displays back-to-back

# SPECIFICATIONS

Part Number: ECM-3763S

Part Number: ECM-3763D

Dimensions are in inches and millimeters [mm].