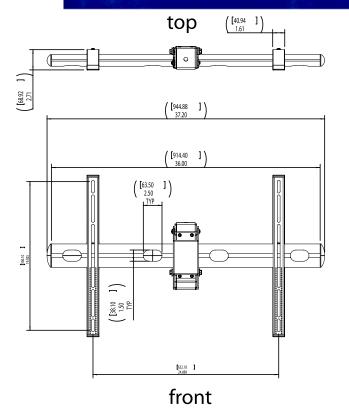

# SPECIFICATIONS

Part Number: ECM-3763S

Part Number: ECM-3763D

Dimensions are in inches and millimeters [mm].