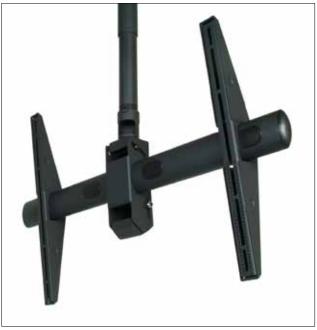

#### **Universal Flat-Panel Ceiling Mounts**

The Elliptical Ceiling Mount Series is the latest mounting innovation from Premier Mounts.

Designed from the ground up as universal ceiling mounts, the Elliptical Series do not require any additional adapters or accessories to accommodate displays from 37"-63".

ECM-3763S adapts to 1.5" NPT (not included) and fits a single 37"-63" display

ECM-3763D adapts to 2" NPT (not included) and fits two 37"-63" displays back-to-back