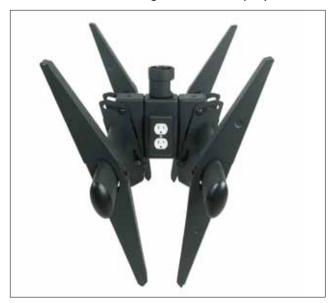

It features multiple cable management ports for improved cable routing as well as an aesthetic design that is best-in-class. Pop-on covers hide all mounting hardware and the ability to integrate power and signal outlets makes wiring your displays a breeze.

Backed by Premier Mounts' industry-leading Lifetime Warranty for true peace of mind.

- Fits most 37"-63" flat panel displays
- ECM-3763S mounts a single display
- ECM-3763D mounts two displays back-to-back
- 15° continuous tilt
- Cable management/concealment
- No exposed holes, mounting screws or hardware
- Adapts to 1.5" NPT (single) or 2" NPT (back-to-back)
- ECM-3763D features mounting points for most common power receptacles (not included)
- Adapters for signal converters, file servers and A/V equipment mount directly to frame

ECM-3763S adapts to 1.5" NPT (not included) and fits a single 37"-63" display

ECM-3763D adapts to 2" NPT (not included) and fits two 37"-63" displays back-to-back