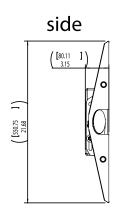

# SPECIFICATIONS

Part Number: ECM-3763S

Part Number: ECM-3763D

Dimensions are in inches and millimeters [mm].